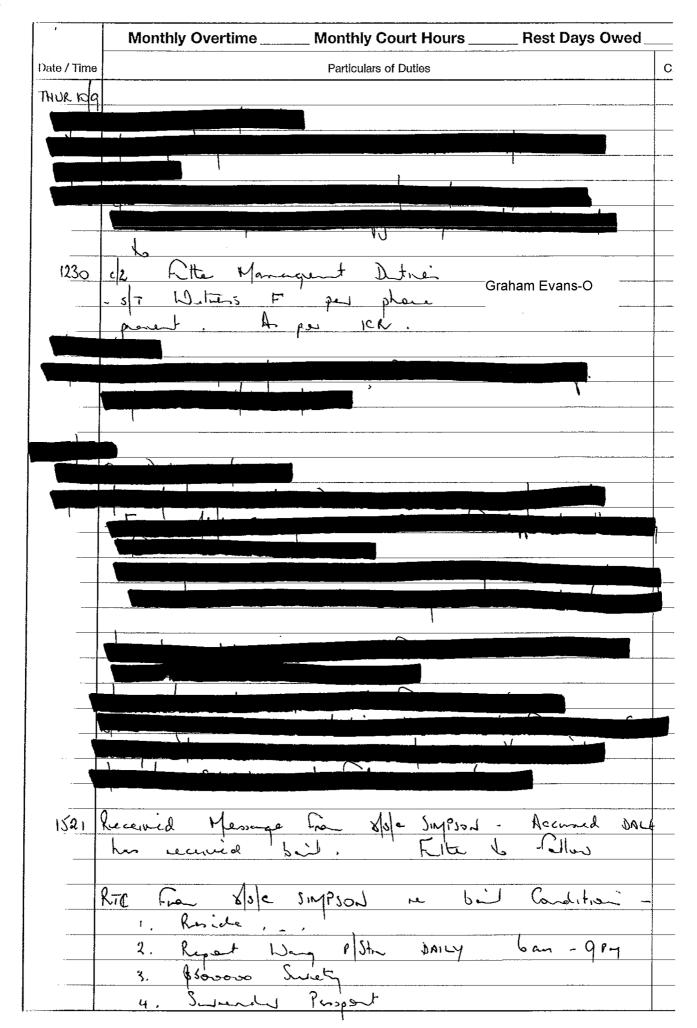

This document has been redacted for Public Interest Immunity claims made by Victoria Police. These claims are not yet resolved.

|             | Monthly Overtime Monthly Court Hours Rest Days Owed |       |
|-------------|-----------------------------------------------------|-------|
| Date / Time | Particulars of Duties                               | Claim |
|             | 5. Not be alled but and for ten                     |       |
|             | 6. Not to exproach prosecution whiteses inc         |       |
|             | MONTHSAND / TESIC                                   |       |
|             | 7. Not & approach went Vicpol nuber                 |       |
|             | unployees except to TPA Ldig                        |       |
|             | application.                                        |       |
|             |                                                     |       |
|             | sti DILKINS - broked se clove. [M]                  |       |
| :           | 6 same les vois de CCP OVERLAND in                  |       |
|             | Bil Condition. From WILKINS - MC                    |       |
|             | MOLONEY ext. CCP. of well advise some.              |       |
| -           | st. Sqt CosLovic - Media 1ht - breked               | **    |
|             | st. Mc corners. breated se above. Buil              |       |
|             | condition Cd via unil.                              |       |
| _           | st AS pt. ROTHERHAM (Wangaratta) at regum           | +     |
|             | of A/c cornelius brated re above.                   | ,     |
| _           | str &1 sylTH - brack he clove.                      |       |
|             | 3/7 3/57+ DUNSTAN (Wang retter) - broth re          |       |
|             | clove.                                              |       |
|             |                                                     |       |
| 1719        | of Witness F by phone - bround in about             | و     |
|             | - Init a alleding Mulb. Sunday -                    |       |
|             | retining Widnesday-                                 |       |
| 71          | Reford secrity. I while is Molb.                    |       |
| 1/27        | Call Concluded.                                     |       |
| 1802        | of to SMITH - breaked he above cell with            |       |
| 1002        | Write; F - 6 S/T are CORNELIUS Me                   |       |
|             | 1                                                   |       |
|             | Sane.                                               |       |
|             |                                                     |       |
| 1           |                                                     |       |
| 7           |                                                     |       |
|             |                                                     | Mc_   |
|             |                                                     |       |
|             |                                                     |       |